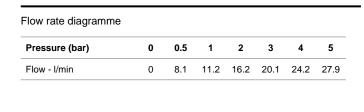

FORMA



## Description

Single lever concealed bath shower mixer trim kit

Finish



100140129 - N199999399

Certifications and quality characteristiques

PORCELANOSA BATHROOMS

## 





## Technical drawing

Dimensions in mm



Warranty:For a warranty or other information on this product, visit our Web address: www.noken.com

Legal disclaimer: All details provided by the NOKEN's Product has an information purpose without any contractual value. In order to obtain further information about the materials and their installation please visit our showrooms. NOKEN reserves the right to modify or delete any information on this site. The images and colours shown in this site may differ from the real ones.

© 2020 noken | Edition: 02/10/2020 UK Ref.144905