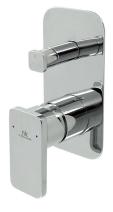

## Description

Single lever concealed bath shower mixer trim kit

Finish

100140129 - N199999399

Certifications and quality characteristiques

PORCELANOSA BATHROOMS