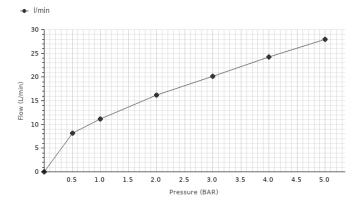

FORMA



## Description

Single lever concealed bath shower mixer trim kit

Finish



100140129 - N199999399

Certifications and quality characteristiques

PORCELANOSA BATHROOMS

## 





## Technical drawing

Dimensions in mm



Warranty:For a warranty or other information on this product, visit our Web address: www.noken.com

Legal disclaimer: All details provided by the NOKEN's Product has an information purpose without any contractual value. In order to obtain further information about the materials and their installation please visit our showrooms. NOKEN reserves the right to modify or delete any information on this site. The images and colours shown in this site may differ from the real ones.

© 2020 noken | Edition: 02/10/2020 UK Ref.144905